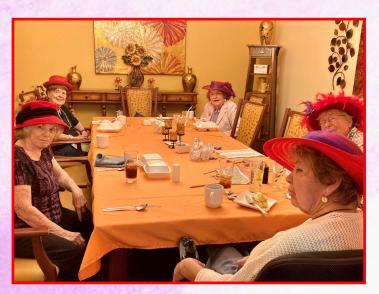

# **Fellowship Square's Red Hat Ladies needs you!**

The Red Hat Ladies are recruiting new members, otherwise, they will have to disband! If you want to take part in meeting once a month in the Agape Room, please call Doris at <u>520-721-4411</u> or Teresa at 520-546-7872.

Be sure to wear one of the following: Red hat, red cap, red flower, or red ribbon!

They look forward to meeting you! Thank you!