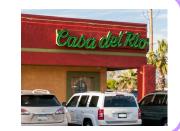

#### Dinner at Casa Del Rio

Pick up times:

V1: 3:40pm | V3: 3:45pm | V4: 3:50pm | V2: 3:55pm

Drive and Discover

Casino Del Sol

Saturday, April 20

11:00am

Pick up times:

V1: 10:15am /V3: 10:20am

V4: 10:25am /V2: 10:30am

Dinner at Casa Del Rio
Monday, April 8th
4:00pm

Pick up times:

V1: 3:40pm / V3: 3:45pm

V4: 3:50pm / V2: 3:55pm

Breakfast at IHOP
Wednesday, April 24
9:00am

Pick up times:

V1: 8:40am/ V3: 8:45am

V4: 8:50am / V2: 8:55am

Please be sure to fill out event slip forms by the 10th of every month!