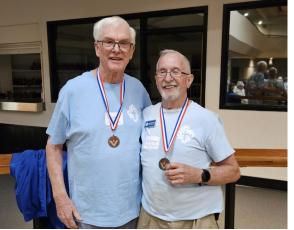

## NOVEMBER'S WESTERN WANDERINGS!

Llyod Aycock (left) won the Bronze Medal in the ½ mile walk at the Senior Fitness Games.

Jerry Burroughs (right) won the Silver Medal in the ½ mile walk at the Senior Fitness Games.